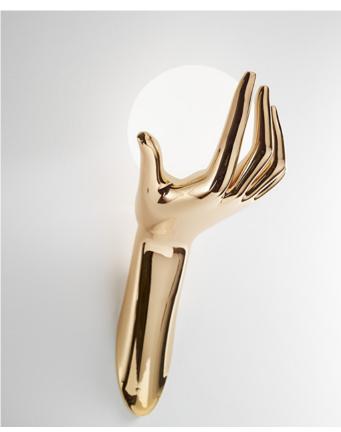

#### Light fixture description

Human is a concept and unique fixture, manufactured in order to show the AggioLight capability to craft make exclusive and complex 3D shapes. The object is created through 3D printing, generating a technopolymer shape. After a metal stratification process, the fixture turns into a metal shape and can be enriched by any kind of galvanic finishing.

#### Lighting fixture description

Reference code C20AL-0006-D02R00

Degree of protection IP/IK IP20

Mounting type wall lamp

Color / finish Opaline blown glass. Gold plated

stratified metal finish on 3D printed

technopolymer

Physical dimensions h. 390 mm x p. 220 mm x l. 150 mm -

1.2 kg

h. 15.4" x p. 8.7" x l. 5.9" - 2.6 lb

Plug wall bracket and wall plug LNT

Notes available in different finishing, as per

table at page 3.

Finish examples

Gold

Rose Gold