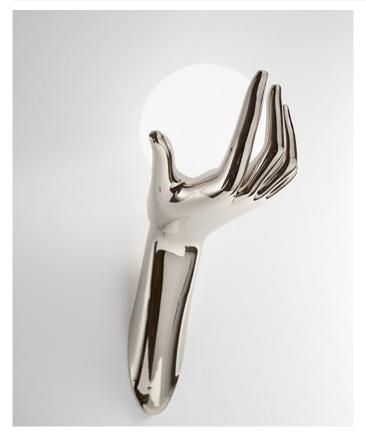

#### Light fixture description

Human is a concept and unique fixture, manufactured in order to show the AggioLight capability to craft make exclusive and complex 3D shapes. The object is created through 3D printing, generating a technopolymer shape. After a metal stratification process, the fixture turns into a metal shape and can be enriched by any kind of galvanic finishing.

#### Lighting fixture description

Reference code C20AL-0006-D02R00

Degree of protection IP/IK IP20

Mounting type wall lamp

Color / finish Opaline blown glass. Gold plated

stratified metal finish on 3D printed

technopolymer

Physical dimensions h. 390 mm x p. 220 mm x l. 150 mm -

1.2 kg

h. 15.4" x p. 8.7" x l. 5.9" - 2.6 lb

Plug wall bracket and wall plug LNT

Notes available in different finishing, as per

table at page 3.