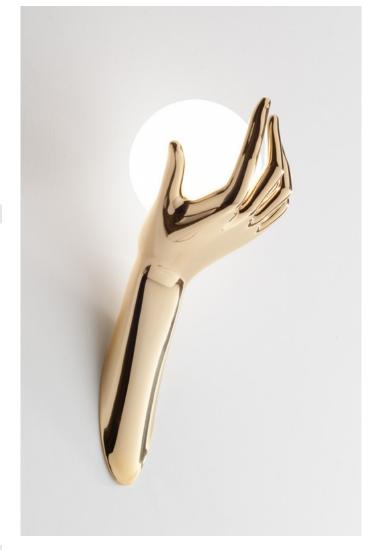

#### Light fixture description

Human is a concept and unique fixture, manufactured in order to show the AggioLight capability to craft make exclusive and complex 3D shapes. The object is created through 3D printing, generating a technopolymer shape. After a metal stratification process, the fixture turns into a metal shape and can be enriched by any kind of galvanic finishing.

#### Lighting fixture description

Reference code C20AL-0006-D02R00

Degree of protection IP/IK IP20

Mounting type wall lamp

Color / finish Opaline blown glass. Gold plated

stratified metal finish on 3D printed

technopolymer

Physical dimensions h. 390 mm x p. 220 mm x l. 150 mm -

1.2 kg

h. 15.4" x p. 8.7" x l. 5.9" - 2.6 lb

Plug wall bracket and wall plug LNT

Notes available in different finishing, as per

table at page 3.