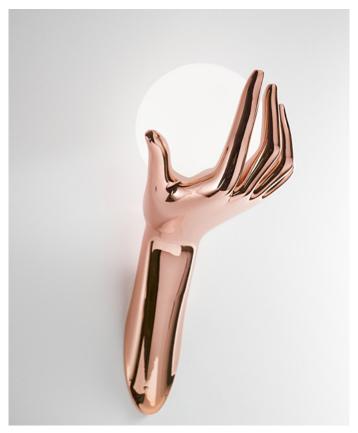

#### Light fixture description

Human is a concept and unique fixture, manufactured in order to show the AggioLight capability to craft make exclusive and complex 3D shapes. The object is created through 3D printing, generating a technopolymer shape. After a metal stratification process, the fixture turns into a metal shape and can be enriched by any kind of galvanic finishing.

#### Lighting fixture description

Reference code C20AL-0006-D02R00

Degree of protection IP/IK IP20

Mounting type wall lamp

Color / finish Opaline blown glass. Gold plated

stratified metal finish on 3D printed

technopolymer

Physical dimensions h. 390 mm x p. 220 mm x l. 150 mm -

1.2 kg

h. 15.4" x p. 8.7" x l. 5.9" - 2.6 lb

Plug wall bracket and wall plug LNT

Notes available in different finishing, as per

table at page 3.

Finish examples

Gold

Rose Gold