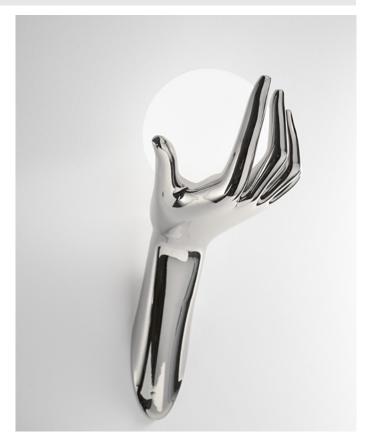

ence code C20AL-0006-D02R00

Degree of protection IP/IK IP20

Mounting type wall lamp

Color / finish Opaline blown glass. Gold plated

stratified metal finish on 3D printed

technopolymer

Physical dimensions h. 390 mm x p. 220 mm x l. 150 mm -

1.2 kg

h. 15.4" x p. 8.7" x l. 5.9" - 2.6 lb

Plug wall bracket and wall plug LNT

Notes available in different finishing, as per

table at page 3.



Wattage 1 x G9 max 33W - LED 3.5W recommended

Lumen 350lm recommended

Color Temperature (K) 2700°K recommended

Voltage 220-240V or 100-120V

#### Control gear / Ballast / Transformer

Manufacturer

Type -

Reference -

Voltage / frequency -

Wattage -

Dimming / addressable Phase cut dimmable bulb recommended

Other -







Finish examples









Gold



Rose Gold





### Finish examples





Nickel Chrome

www.aggiolight.com





### Metal finish options



ANTIQUE BRONZE Available: • Glossy • Matt



ANTIQUE BRASS Available: • Glossy • Matt



GOLD 24KT PLATED
Available: • Polished • Satin



ROSE GOLD PLATED Available: • Polished • Satin



COPPER Available: • Polished • Satin



BRASS Available: • Polished • Satin



BLACK NICKEL PLATED Available: • Polished • Satin



CHROME PLATED Available: • Polished • Satin



NICKEL PLATED
Available: • Polished • Satin



STAINLESS STEEL Available: • Polished • Satin